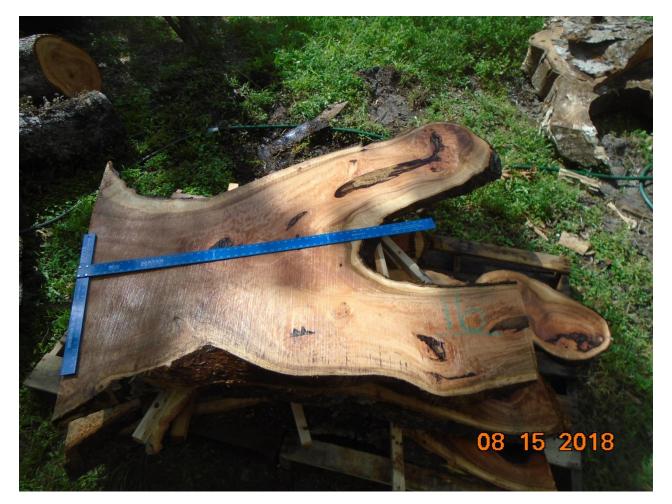

# Shaving Brush and Historic Mango Live Edge Slabs

Shaving Brush: \$30/Board Foot Mango: \$25/Board Foot Edison and Ford Winter Estates

### Mango Slab # 5

Board Feet: 40.7 ft<sup>3</sup> Price: \$1020



### Mango Slab # 6 Board Feet: 28.4 ft<sup>3</sup> Price: \$710



#### Mango Slab # 11 Board Feet: 36.1 ft<sup>3</sup> Price: \$900



#### Mango Slab # 14 Board Feet: 32.8 ft<sup>3</sup> Price: \$820



#### Mango Slab # 15 Board Feet: 37.9 ft<sup>3</sup> Price: \$945



#### Mango Slab # 16 Board Feet: 42 ft<sup>3</sup> Price: \$1050



# Shaving Brush Slab # 2

Board Feet: 37.5 ft<sup>3</sup> Price: \$1125



### Shaving Brush Slab # 4

Board Feet: 38.3 ft<sup>3</sup> Price: \$1150