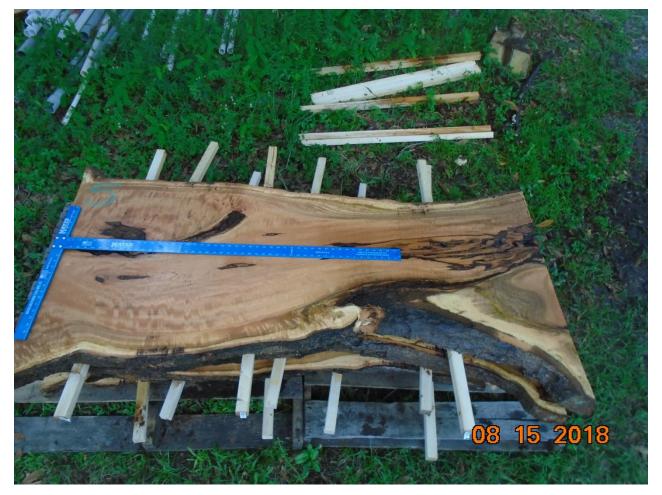

# Shaving Brush and Historic Mango Live Edge Slabs

Shaving Brush: \$30/Board Foot Mango: \$25/Board Foot Edison and Ford Winter Estates

### Mango Slab # 5

Board Feet: 40.7 ft<sup>3</sup> Price: \$1020



### Mango Slab # 6 Board Feet: 28.4 ft<sup>3</sup> Price: \$710



#### Mango Slab # 11 Board Feet: 36.1 ft<sup>3</sup> Price: \$900



#### Mango Slab # 14 Board Feet: 32.8 ft<sup>3</sup> Price: \$820



#### Mango Slab # 15 Board Feet: 37.9 ft<sup>3</sup> Price: \$945



#### Mango Slab # 16 Board Feet: 42 ft<sup>3</sup> Price: \$1050



# Shaving Brush Slab # 2

Board Feet: 37.5 ft<sup>3</sup> Price: \$1125



### Shaving Brush Slab # 4

Board Feet: 38.3 ft<sup>3</sup> Price: \$1150