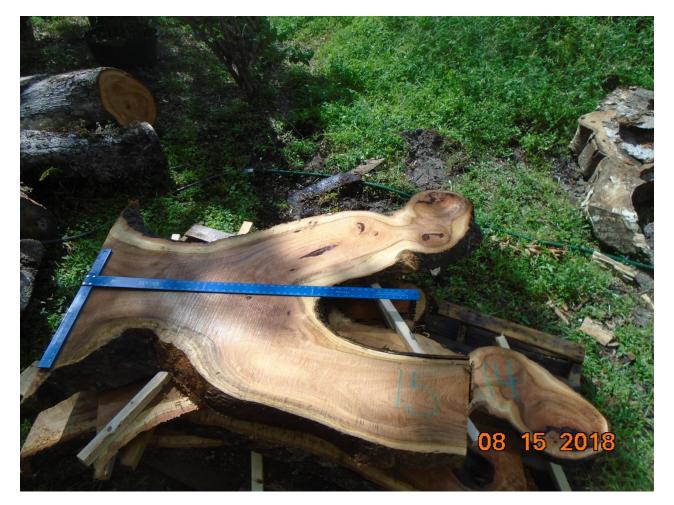

#### Mango Slab # 15 Board Feet: 37.9 ft<sup>3</sup> Price: \$945

#### Mango Slab # 14 Board Feet: 32.8 ft<sup>3</sup> Price: \$820