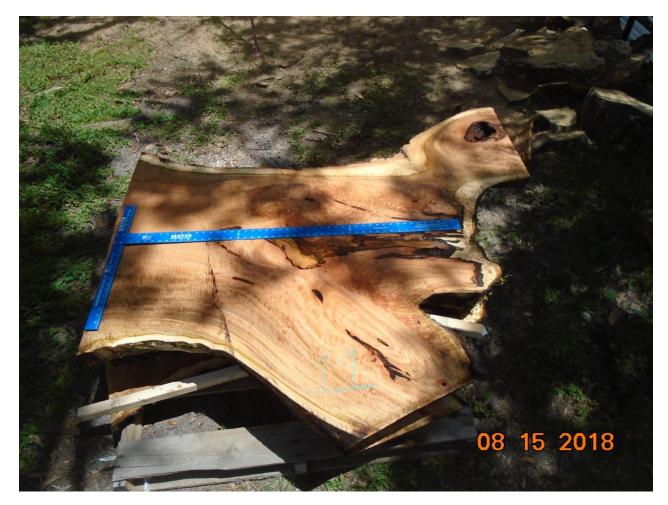

# Shaving Brush and Historic Mango Live Edge Slabs

Shaving Brush: \$30/Board Foot Mango: \$25/Board Foot Edison and Ford Winter Estates

### Mango Slab # 5

Board Feet: 40.7 ft<sup>3</sup> Price: \$1020



### Mango Slab # 6 Board Feet: 28.4 ft<sup>3</sup> Price: \$710



#### Mango Slab # 11 Board Feet: 36.1 ft<sup>3</sup> Price: \$900



#### Mango Slab # 14 Board Feet: 32.8 ft<sup>3</sup> Price: \$820



#### Mango Slab # 15 Board Feet: 37.9 ft<sup>3</sup> Price: \$945



#### Mango Slab # 16 Board Feet: 42 ft<sup>3</sup> Price: \$1050



# Shaving Brush Slab # 2

Board Feet: 37.5 ft<sup>3</sup> Price: \$1125



### Shaving Brush Slab # 4

Board Feet: 38.3 ft<sup>3</sup> Price: \$1150