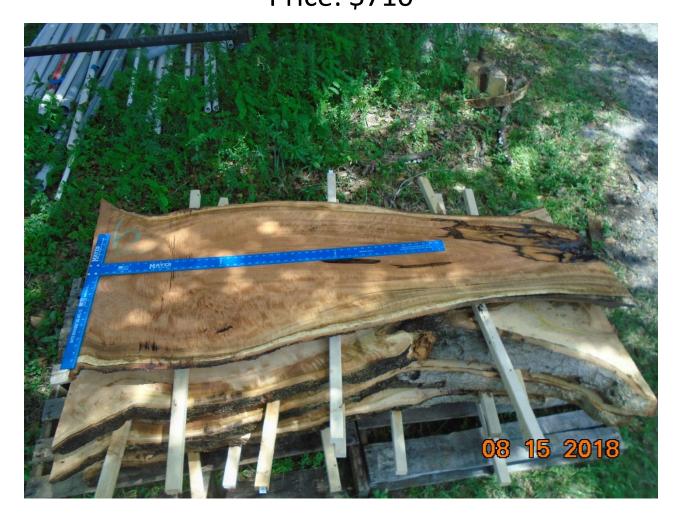

# Shaving Brush and Historic Mango Live Edge Slabs

Shaving Brush: \$30/Board Foot Mango: \$25/Board Foot Edison and Ford Winter Estates

### Mango Slab # 5

Board Feet: 40.7 ft<sup>3</sup> Price: \$1020



### Mango Slab # 6 Board Feet: 28.4 ft<sup>3</sup> Price: \$710



#### Mango Slab # 11 Board Feet: 36.1 ft<sup>3</sup> Price: \$900



#### Mango Slab # 14 Board Feet: 32.8 ft<sup>3</sup> Price: \$820



#### Mango Slab # 15 Board Feet: 37.9 ft<sup>3</sup> Price: \$945



#### Mango Slab # 16 Board Feet: 42 ft<sup>3</sup> Price: \$1050



# Shaving Brush Slab # 2

Board Feet: 37.5 ft<sup>3</sup> Price: \$1125



### Shaving Brush Slab # 4

Board Feet: 38.3 ft<sup>3</sup> Price: \$1150