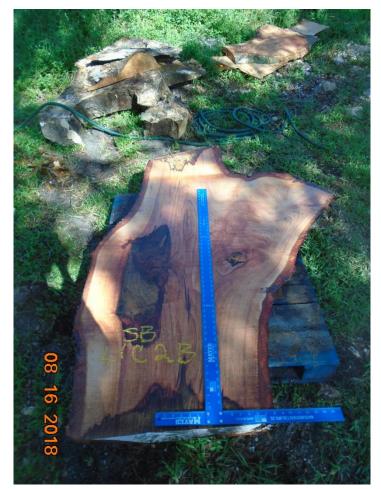

# Shaving Brush and Historic Mango Live Edge Slabs

Shaving Brush: \$30/Board Foot Mango: \$25/Board Foot Edison and Ford Winter Estates

### Mango Slab # 5

Board Feet: 40.7 ft<sup>3</sup> Price: \$1020



### Mango Slab # 6 Board Feet: 28.4 ft<sup>3</sup> Price: \$710



#### Mango Slab # 11 Board Feet: 36.1 ft<sup>3</sup> Price: \$900



#### Mango Slab # 14 Board Feet: 32.8 ft<sup>3</sup> Price: \$820



#### Mango Slab # 15 Board Feet: 37.9 ft<sup>3</sup> Price: \$945



#### Mango Slab # 16 Board Feet: 42 ft<sup>3</sup> Price: \$1050



# Shaving Brush Slab # 2

Board Feet: 37.5 ft<sup>3</sup> Price: \$1125



### Shaving Brush Slab # 4

Board Feet: 38.3 ft<sup>3</sup> Price: \$1150