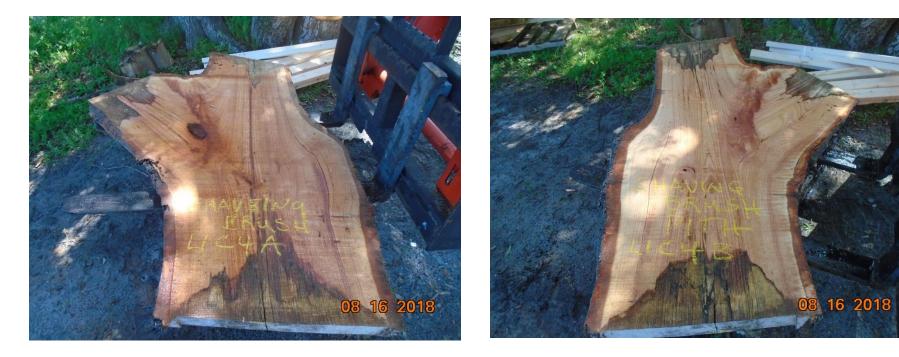

# Shaving Brush and Historic Mango Live Edge Slabs

Shaving Brush: \$30/Board Foot Mango: \$25/Board Foot Edison and Ford Winter Estates

### Mango Slab # 5

Board Feet: 40.7 ft<sup>3</sup> Price: \$1020



### Mango Slab # 6 Board Feet: 28.4 ft<sup>3</sup> Price: \$710



#### Mango Slab # 11 Board Feet: 36.1 ft<sup>3</sup> Price: \$900



#### Mango Slab # 14 Board Feet: 32.8 ft<sup>3</sup> Price: \$820



#### Mango Slab # 15 Board Feet: 37.9 ft<sup>3</sup> Price: \$945



#### Mango Slab # 16 Board Feet: 42 ft<sup>3</sup> Price: \$1050



# Shaving Brush Slab # 2

Board Feet: 37.5 ft<sup>3</sup> Price: \$1125



### Shaving Brush Slab # 4

Board Feet: 38.3 ft<sup>3</sup> Price: \$1150