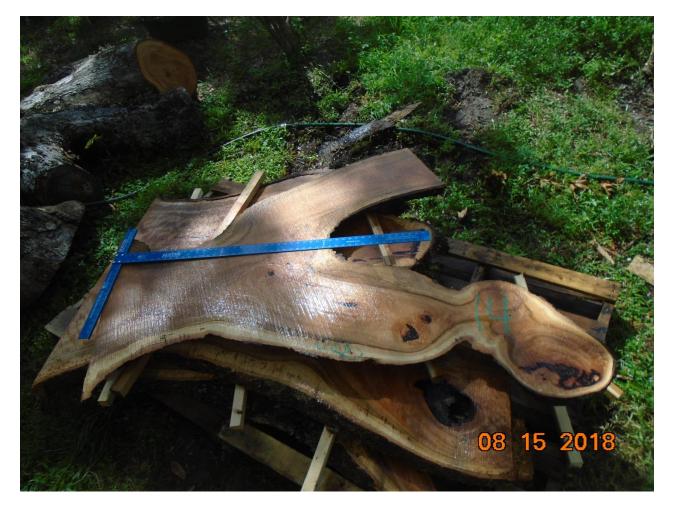

# Shaving Brush and Historic Mango Live Edge Slabs

Shaving Brush: \$30/Board Foot Mango: \$25/Board Foot Edison and Ford Winter Estates

### Mango Slab # 5

Board Feet: 40.7 ft<sup>3</sup> Price: \$1020



### Mango Slab # 6 Board Feet: 28.4 ft<sup>3</sup> Price: \$710



#### Mango Slab # 11 Board Feet: 36.1 ft<sup>3</sup> Price: \$900



#### Mango Slab # 14 Board Feet: 32.8 ft<sup>3</sup> Price: \$820



#### Mango Slab # 15 Board Feet: 37.9 ft<sup>3</sup> Price: \$945



#### Mango Slab # 16 Board Feet: 42 ft<sup>3</sup> Price: \$1050



# Shaving Brush Slab # 2

Board Feet: 37.5 ft<sup>3</sup> Price: \$1125



### Shaving Brush Slab # 4

Board Feet: 38.3 ft<sup>3</sup> Price: \$1150