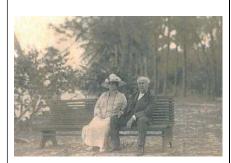

## COMMEMORATIVE BENCH ORDER FORM

Thomas and Mina Edison were frequently photographed seated on iconic benches throughout the site. These lovely benches symbolized their time together and love of the outdoors.