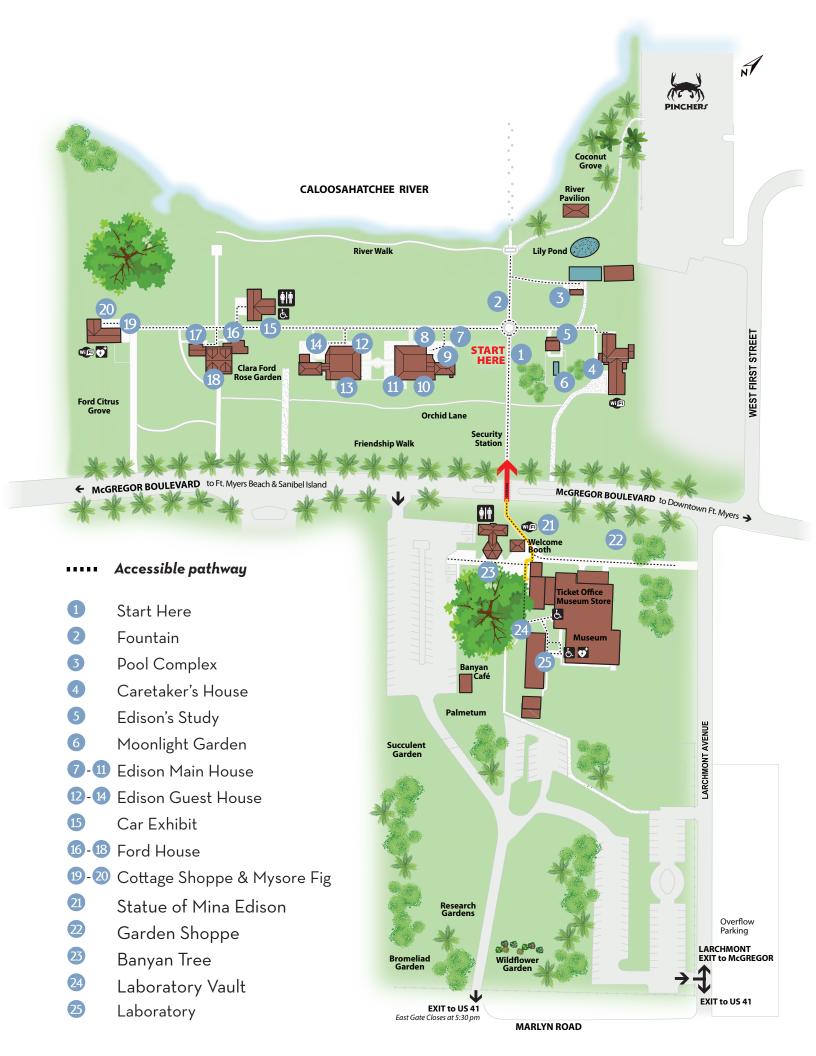

## **PLEASE DO NOT:**

- Smoke or vape
- · Pick fruit or flowers
- Climb on trees
- · Sit on porch railings or wicker furniture
- Note: Portions of the site will be closed when lightning is detected in the area

24-Hour Security 239-823-7878

For upcoming events and programs such as Holiday Nights, concerts, classes, camps, and more, visit EdisonFord.org.





## SITE MAP



HOMES · GARDENS · MUSEUM LABORATORY

## **GET STARTED**

by doing any of the following:

- 1. VISIT EdisonFord.org/go
- 2. CALL (239) 232-6408
- 3. SCAN with your phone camera:



## **BECOME A MEMBER**

Apply the cost of today's admission and ask how you can save and benefit all year long!